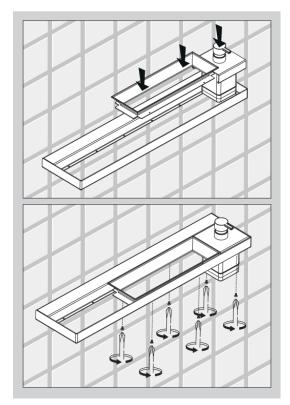

## Indissima Modular Low Basket

Low Basket to be fitted with Modular Bar A8883.