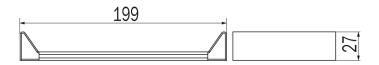

## 20cm Low Basket

Stainless Steel -A8851N NSMatte Black -A8851N NEMatte White -A8851N WM