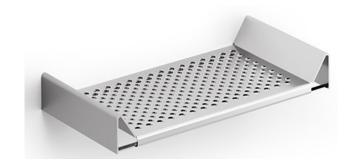

## 20cm Low Basket

Stainless Steel -A8851N NSMatte Black -A8851N NEMatte White -A8851N WM